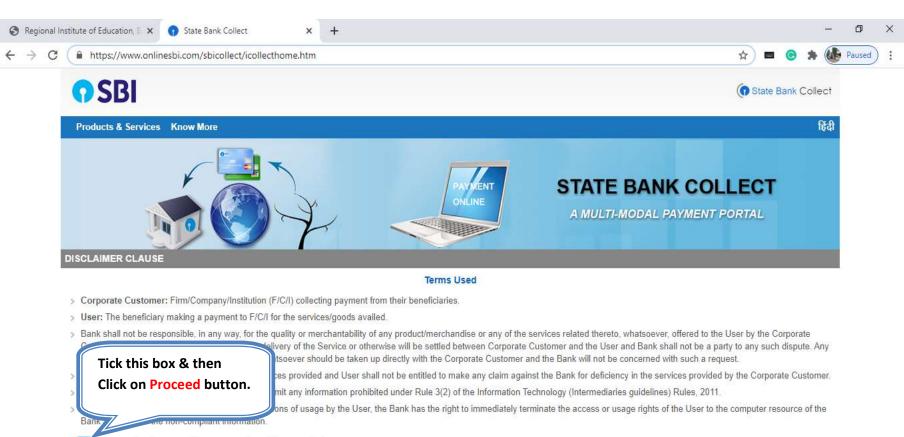

Click on this given link or type the given URL on the browser to go the home page SBI Collect and follow the steps as shown in the figure below.

https://www.onlinesbi.com/sbicollect/icollecthome.htm

Kindly follow the instructions given below while depositing the fee for Application Form

I have read and accepted the terms and conditions stated above.

(Click Check Box to proceed for payment.)

Proceed

State Bank of India

Privacy Statement | Disclosure | Terms of Use