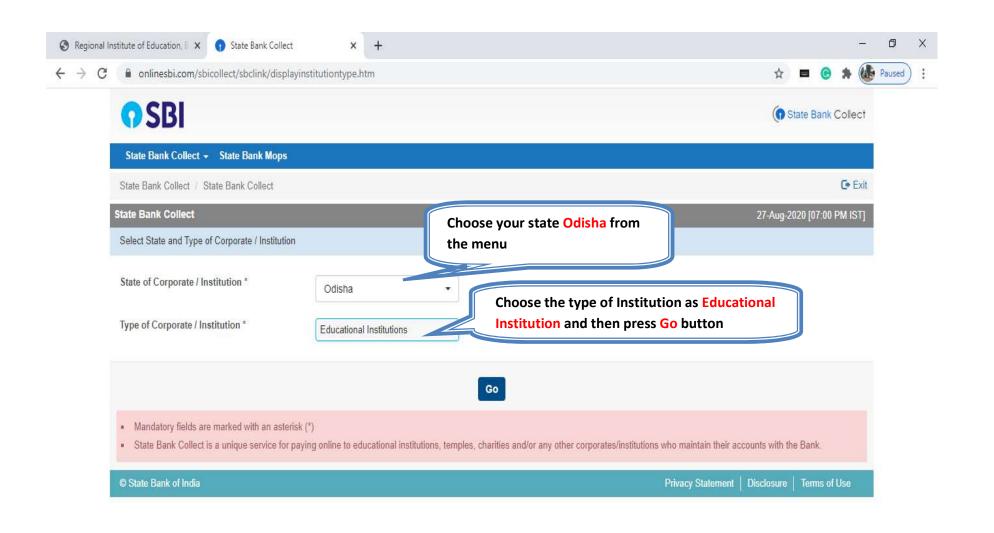

Click on this given link or type the given URL on the browser to go the home page SBI Collect and follow the steps as shown in the figure below.

https://www.onlinesbi.com/sbicollect/icollecthome.htm

Kindly follow the instructions given below while depositing the fee for Application Form