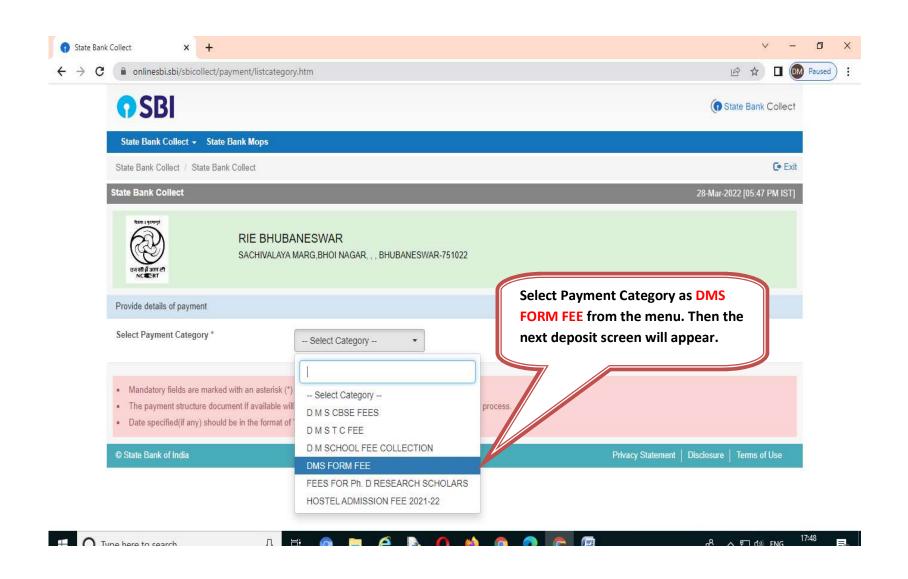

Click on this given link or type the given URL on the browser to go the home page SBI Collect and follow the steps as shown in the figure below.

https://www.onlinesbi.com/sbicollect/icollecthome.htm

Kindly follow the instructions given below while depositing the fee for Application Form