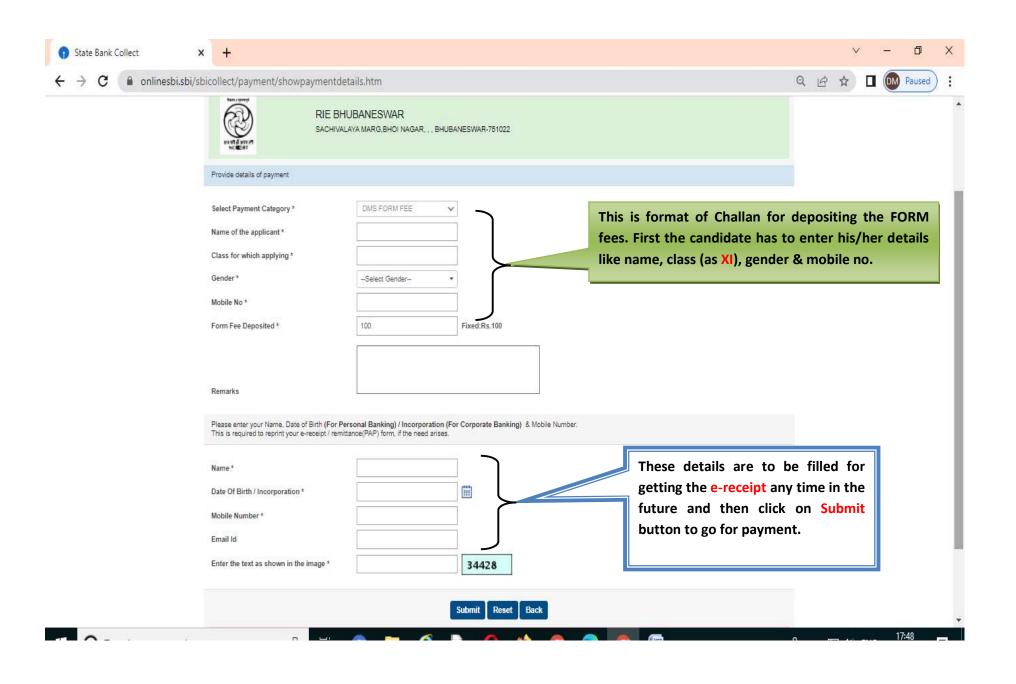

## SBI COLLECT SYSTEM FOR CLASS-XI ADMISSION [2022-23]

The Online Fees Deposit process of DM School, RIE, Bhubaneswar for Depositing Application Fee is described below. Follow the steps as per the given instructions and deposit the required amount of fees on SBI Collect. After the deposit of the fees, save the receipt of the transaction for future reference. Submit the transaction receipt in the school when it will be asked to deposit. Mention the Class(as 'XI'), while depositing the fees. Fee can be deposited by using the option Net Banking or Card Payment (Rupay Card) or Other Payment Modes (UPI/SBI Branch).

Click on this given link or type the given URL on the browser to go the home page SBI Collect and follow the steps as shown in the figure below.

https://www.onlinesbi.com/sbicollect/icollecthome.htm

Kindly follow the instructions given below while depositing the fee for Application Form