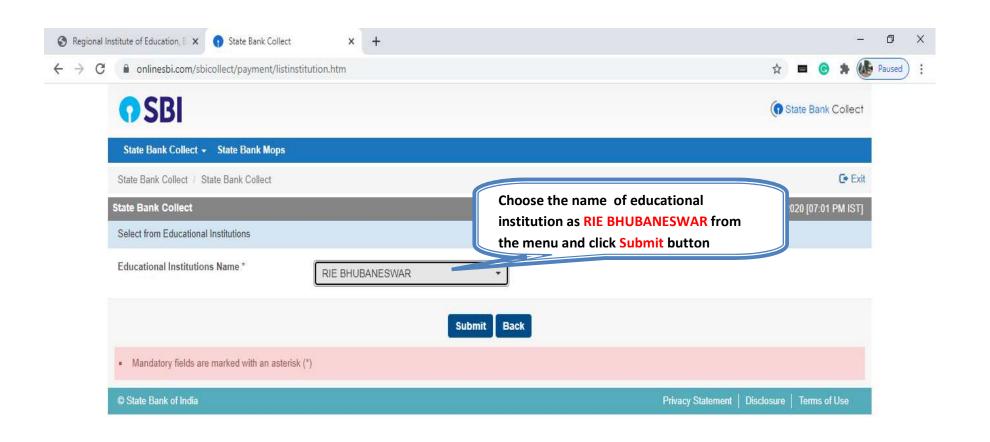

Click on this given link or type the given URL on the browser to go the home page SBI Collect and follow the steps as shown in the figure below.

https://www.onlinesbi.com/sbicollect/icollecthome.htm

Kindly follow the instructions given below while depositing the fee for Application Form