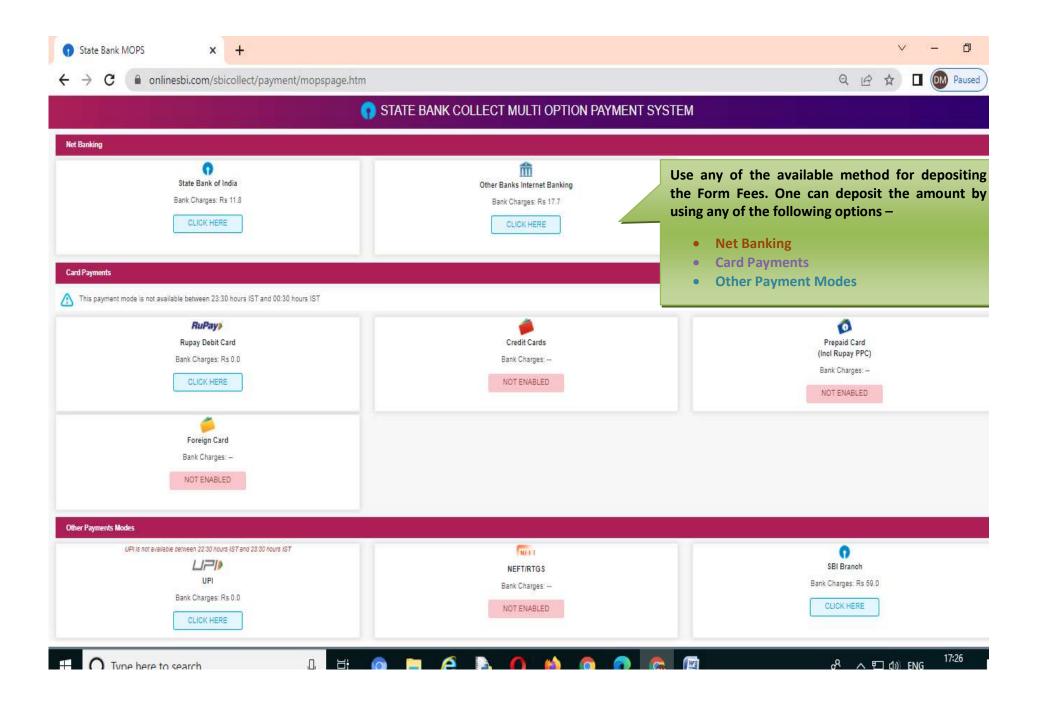

## SBI COLLECT SYSTEM FOR CLASS-XI ADMISSION [2022-23]

The Online Fees Deposit process of DM School, RIE, Bhubaneswar for Depositing Application Fee is described below. Follow the steps as per the given instructions and deposit the required amount of fees on SBI Collect. After the deposit of the fees, save the receipt of the transaction for future reference. Submit the transaction receipt in the school when it will be asked to deposit. Mention the Class(as 'XI'), while depositing the fees. Fee can be deposited by using the option Net Banking or Card Payment (Rupay Card) or Other Payment Modes (UPI/SBI Branch).

Click on this given link or type the given URL on the browser to go the home page SBI Collect and follow the steps as shown in the figure below.

https://www.onlinesbi.com/sbicollect/icollecthome.htm

Kindly follow the instructions given below while depositing the fee for Application Form